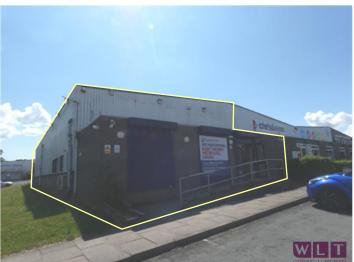

## UNIT B4 STAFFORD PARK 4 TRADE CENTRE TELFORD TF3 3BA

///fairness.magnets.fearfully

The warehouse unit comprises 4,266sq ft (396.31sq m) with offices and compound located at the centre of Stafford Park Industrial Estate.