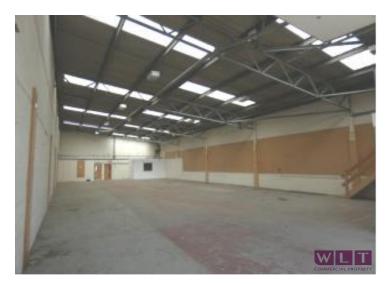

## UNIT B4 STAFFORD PARK 4 TRADE CENTRE TELFORD TF3 3BA

///fairness.magnets.fearfully

The warehouse unit comprises 4,266sq ft (396.31sq m) with offices and compound located at the centre of Stafford Park Industrial Estate.