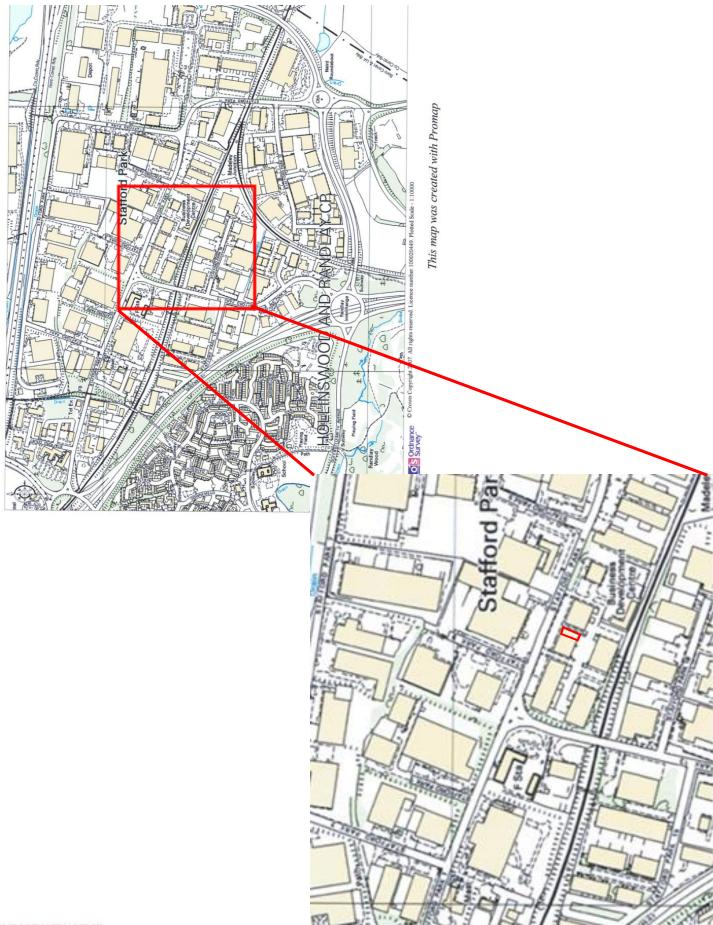

## UNIT B4 STAFFORD PARK 4 TRADE CENTRE TELFORD TF3 3BA

///fairness.magnets.fearfully

The warehouse unit comprises 4,266sq ft (396.31sq m) with offices and compound located at the centre of Stafford Park Industrial Estate.

Telford Town Centre (inc Railway station) the M54 Motorway (J4) and the A442 dual-carriageway are close-by. Nearby occupiers include Howdens, Topps Tiles, Greggs, Screwfix, Toolstation, Easy Bathrooms, Johnson Paints & Storage Giant.